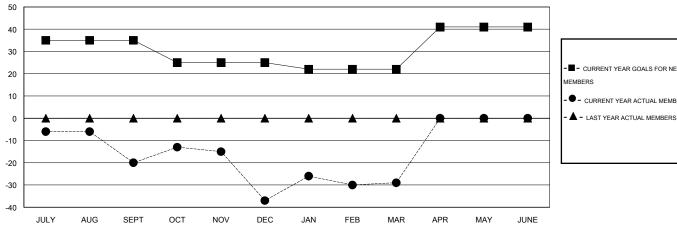

## GOALS AND ACTUAL MEMBERS CUMULATIVE

| - ■ - CURRENT YEAR GOALS FOR NEW  |  |
|-----------------------------------|--|
| MEMBERS                           |  |
| - ● - CURRENT YEAR ACTUAL MEMBERS |  |
| A                                 |  |